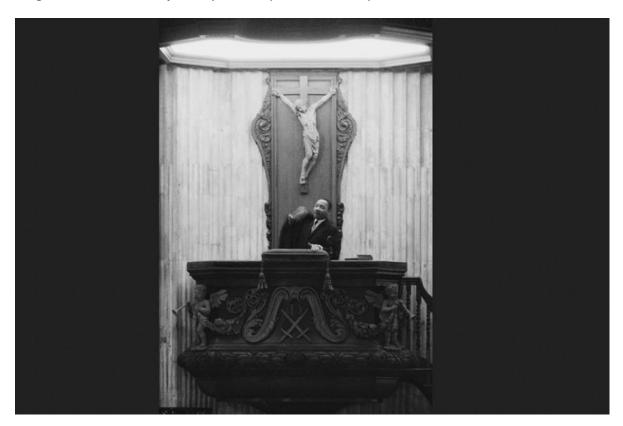

## Martin Luther King Jr. preaches at St Paul's Cathedral

On the morning of 6 December 1964 Dr Martin Luther King Jr addressed a congregation of 4,000 people from the pulpit of St Paul's Cathedral and delivered his sermon 'The Three Dimensions of a Complete Life'. He was flying from the USA to Norway to collect his Nobel Peace Prize and on the invitation of one of the Cathedral's clergy, Canon John Collins, Dr King chose to break his journey and stop in London to preach at the Cathedral.